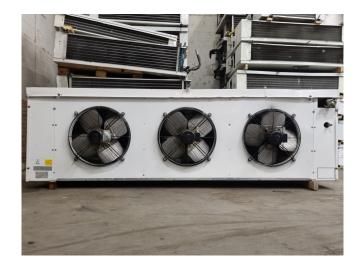

## Used Helpman THOR 336-8-LBH1/5-E2-400V

Used Helpman THOR 336-8-LBH1/5-E2-400V Freon evaporator with electric defrost. Complete with 3 ATB AFT71/4B-7 fans - 50 Hz - 0,37 kW - 1410 RPM - diameter 500 mm and a total airflow of 20.800 m<sup>3</sup>/h.