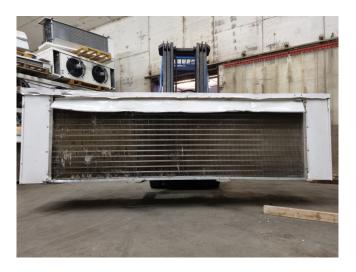

## Used Helpman THOR 336-8-LBH1/5-E2-400V

Used Helpman THOR 336-8-LBH1/5-E2-400V Freon evaporator with electric defrost. Complete with 3 ATB AFT71/4B-7 fans - 50 Hz - 0,37 kW - 1410 RPM - diameter 500 mm and a total airflow of 20.800 m<sup>3</sup>/h.