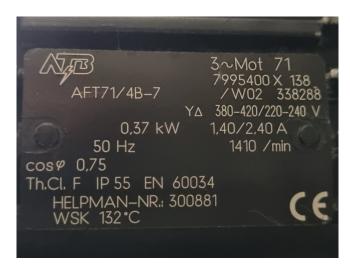

## Used Helpman THOR 336-8-LBH1/5-E2-400V

Used Helpman THOR 336-8-LBH1/5-E2-400V Freon evaporator with electric defrost. Complete with 3 ATB AFT71/4B-7 fans - 50 Hz - 0,37 kW - 1410 RPM - diameter 500 mm and a total airflow of 20.800 m<sup>3</sup>/h.