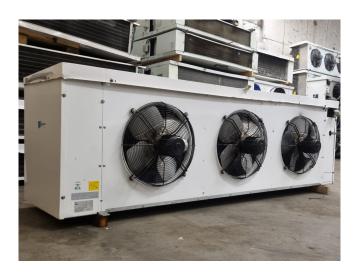

### **Specifications**

| Brand           | Helpman              |
|-----------------|----------------------|
| Туре            | THOR                 |
|                 | 336-8-LBH1/5-E2-400V |
| kW              | 29,2                 |
| Refrigerant     | Freon                |
| Number of Fans  | 3                    |
| Fin Space in mm | 7                    |
| Defrosting      | Electric             |
| m³/h            | 20.800               |
| Sizes           | 2900x1000x900 mm     |
|                 | (LxWxH)              |
| Remarks         | Y.o.b. 2002          |
| Volume          | 56 dm³               |
| Weight          | 230 kg               |
| Stock           | 1                    |

## Used Helpman THOR 336-8-LBH1/5-E2-400V

Used Helpman THOR 336-8-LBH1/5-E2-400V Freon evaporator with electric defrost. Complete with 3 ATB AFT71/4B-7 fans - 50 Hz - 0,37 kW - 1410 RPM - diameter 500 mm and a total airflow of 20.800 m<sup>3</sup>/h.