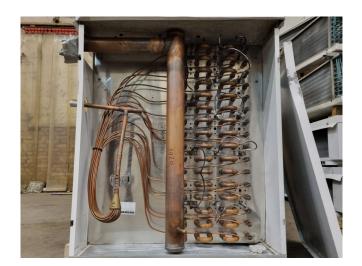

## Used Helpman THOR 336-8-LBH1/5-E2-400V

Used Helpman THOR 336-8-LBH1/5-E2-400V Freon evaporator with electric defrost. Complete with 3 ATB AFT71/4B-7 fans - 50 Hz - 0,37 kW - 1410 RPM - diameter 500 mm and a total airflow of 20.800 m<sup>3</sup>/h.