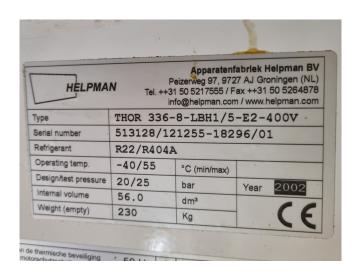

### **Helpman THOR 336-8-LBH1/5-E2-400V**

### **Specifications**

| Brand           | Helpman              |
|-----------------|----------------------|
| Туре            | THOR                 |
|                 | 336-8-LBH1/5-E2-400V |
| kW              | 29,2                 |
| Refrigerant     | Freon                |
| Number of Fans  | 3                    |
| Fin Space in mm | 7                    |
| Defrosting      | Electric             |
| m³/h            | 20.800               |
| Sizes           | 2900x1000x900 mm     |
|                 | (LxWxH)              |
| Remarks         | Y.o.b. 2002          |
| Volume          | 56 dm³               |
| Weight          | 230 kg               |
| Stock           | 1                    |