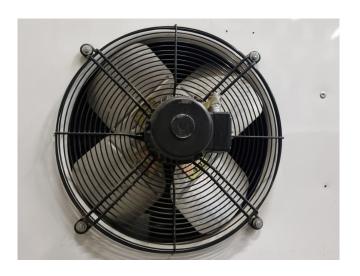

## Used Helpman THOR 336-8-LBH1/5-E2-400V

Used Helpman THOR 336-8-LBH1/5-E2-400V Freon evaporator with electric defrost. Complete with 3 ATB AFT71/4B-7 fans - 50 Hz - 0,37 kW - 1410 RPM - diameter 500 mm and a total airflow of 20.800 m<sup>3</sup>/h.