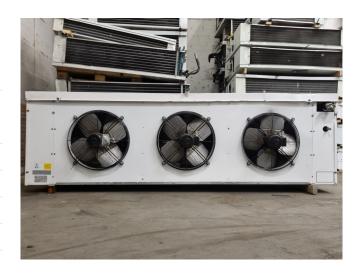

## Used Helpman THOR 336-8-LBH1/5-E2-400V

Used Helpman THOR 336-8-LBH1/5-E2-400V Freon evaporator with electric defrost. Complete with 3 ATB AFT71/4B-7 fans - 50 Hz - 0,37 kW - 1410 RPM - diameter 500 mm and a total airflow of 20.800 m<sup>3</sup>/h.